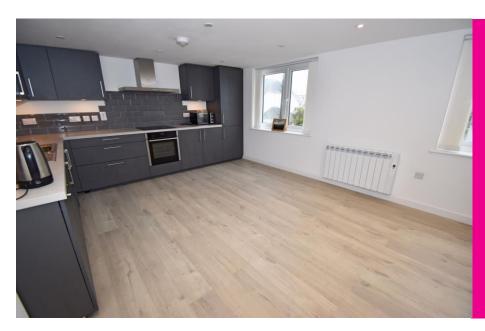

Flat 7 Maison De Carteret is a newly built one bedroom first floor flat, located within a stone's throw from the West coast beaches. The accommodation comprises an open plan kitchen/lounge/diner, shower room and a double bedroom.

#### Appliances Include:

- Neff washer/dryer
- Neff four ring ceramic hob
- Neff oven Neff fridge/freezer