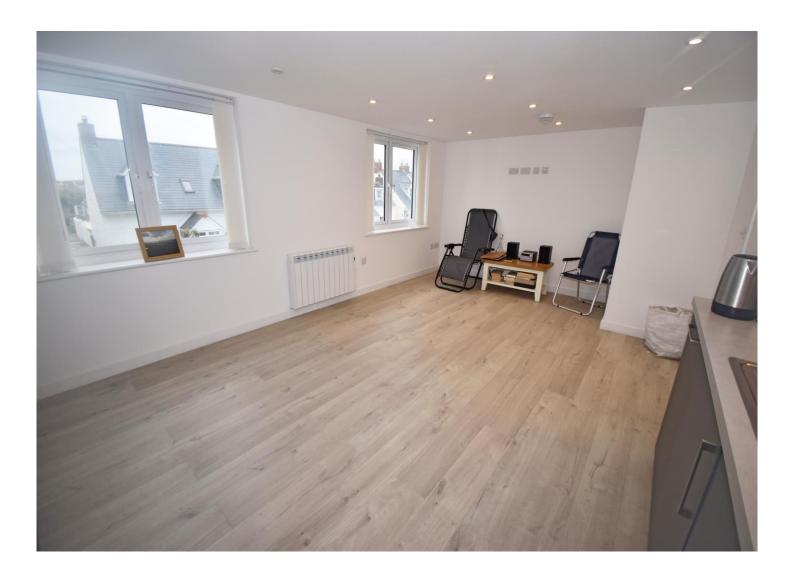

Flat 7 Maison De Carteret is a newly built one bedroom first floor flat, located within a stone's throw from the West coast beaches. The accommodation comprises an open plan kitchen/lounge/diner, shower room and a double bedroom.

## Room Measurements FIRST FLOOR

Living Area 16' 11" x 19' 9" (5.161m x 6.021m)

Bedroom 1 10' 7" x 12' 3" (3.215m x 3.726m)

Bathroom 4' 6" x 5' 5" (1.368m x 1.649m)