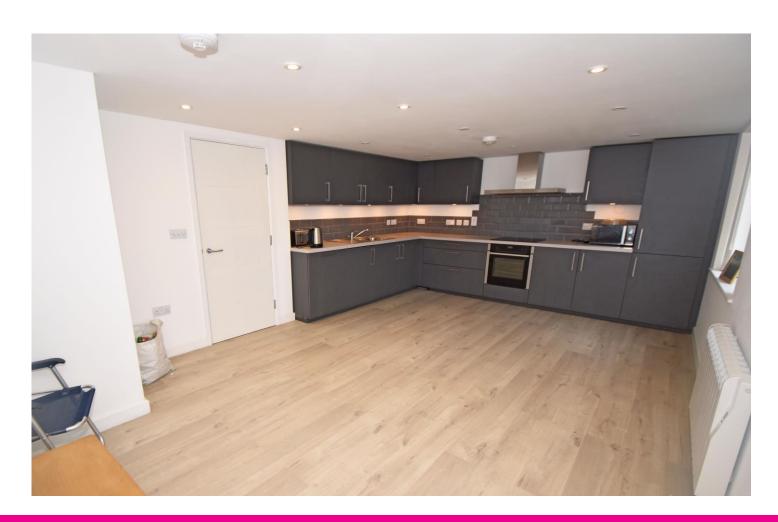

Flat 7 Maison De Carteret is a newly built one bedroom first floor flat, located within a stone's throw from the West coast beaches. The accommodation comprises an open plan kitchen/lounge/diner, shower room and a double bedroom.

#### Appliances Include:

- Neff washer/dryer
- Neff four ring ceramic hob
- Neff oven Neff fridge/freezer