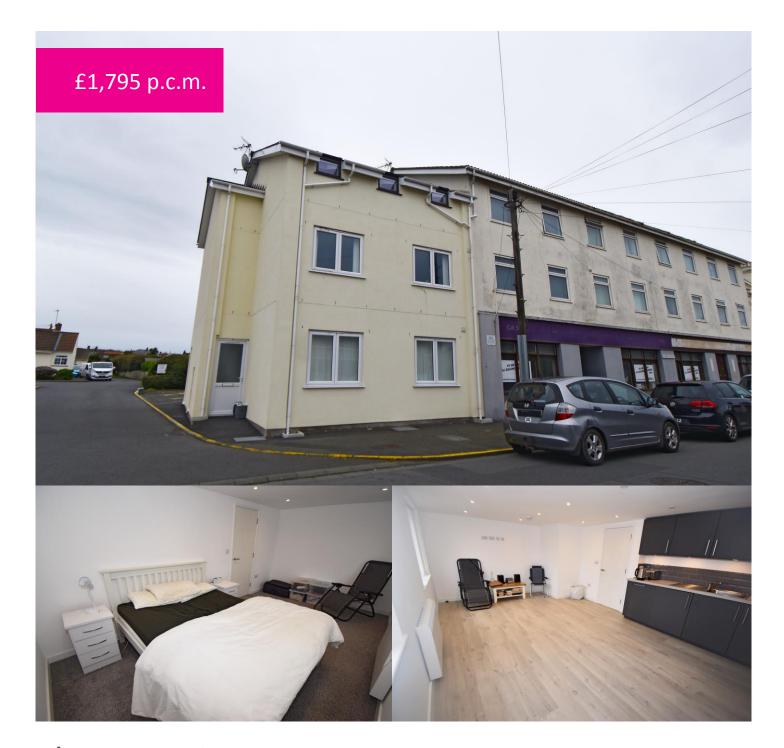

Flat 7 Maison De Carteret is a newly built one bedroom first floor flat, located within a stone's throw from the West coast beaches. The accommodation comprises an open plan kitchen/lounge/diner, shower room and a double bedroom.

The property further benefits from one parking space. A great property in a lovely location, ideal for someone looking for an out of town, coastal retreat. Internal viewing highly recommended by Mawson Collins.

## Room Measurements FIRST FLOOR

Living Area 16' 11" x 19' 9" (5.161m x 6.021m)

Bedroom 1 10' 7" x 12' 3" (3.215m x 3.726m)

Bathroom 4' 6" x 5' 5" (1.368m x 1.649m)